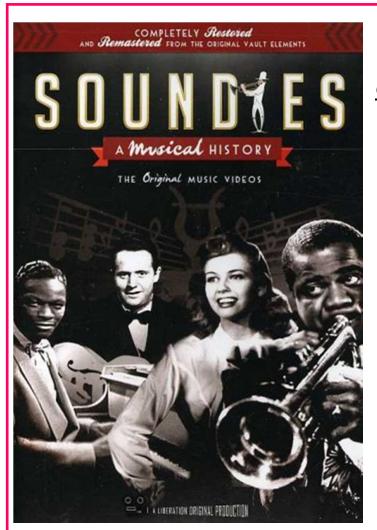

<u>SOUNDIES</u> – DVD- Thursday, January 21<sup>st</sup> in the Lounge. Enjoy these brief 16mm films produced between 1940 and 1946, each containing a song, dance and/or band or orchestral number. Some of the performers are <u>Jimmy Dorsey</u>, <u>Spike Jones</u>, <u>Liberace</u>, <u>Stan Kenton</u>, <u>Cyd Charisse</u>, <u>Les Brown and more...</u> Refreshments will be served.

Sponsored by the Chat Room.

<u>Jimmy Dorsey</u>, <u>Spike Jones</u>, <u>Liberace</u>, <u>Stan Kenton</u>, <u>Cyd</u> <u>Charisse</u>, <u>Les Brown</u>, <u>Doris Day</u>...**ALL ON SOUNDIES** 

### Thursday, January 21<sup>st</sup> at 10 am in the Lounge.

#### WHAT ARE SOUNDIES?

Before MTV there were Soundies, a collection of video shorts starring such legends as Louis Armstrong, Duke Ellington, Nat King Cole, Cab Calloway, Doris Day, and more.

Soundies were three-minute American musical 16mm films, produced in New York City, Chicago, and Hollywood, between 1940 and 1946, each containing a song, dance and/or band or orchestral number. The Soundies were shown on a video jukebox → found in finer restaurants and nightclubs everywhere.

*Refreshments will be served. Sponsored by the* **Chat Room!** 